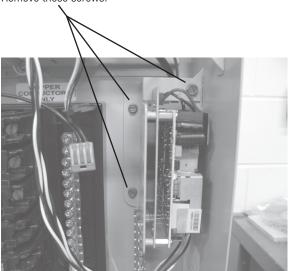

- 1. Ensure that power is removed from OmniLogic.
- 2. Remove the dead front to expose the OmniLogic Main Board.
- 3. Locate the power supply found on the right side of the subpanel. Refer to the photo below.
- 4. Remove the 3 screws that fasten the power supply to the OmniLogic enclosure.

Remove these screws.

- 5. With the power supply removed, disconnect incoming wires making a note of their connection locations.
- 6. Re-connect the wires in the same locations on the HLX-PSUPPLY.
- 7. Insert the HLX-PSUPPLY into the enclosure and secure with the three screws.
- 8. Replace the dead front and power up the OmniLogic.