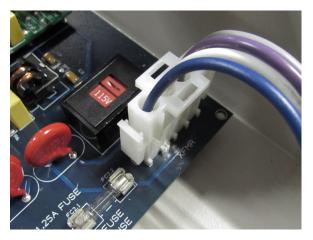

#### <u>Step 3.</u>

Disconnect the transformer 4-pin connector with the blue, white, purple, and gray wires from the main board.