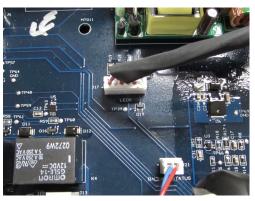

#### <u>Step 6.</u>

Disconnect the LED 6-pin connector with the red and white wires from the main board.