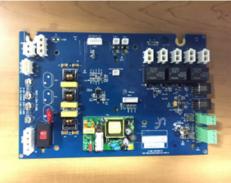

wires from the main board.

Disconnect the 2-pin connector with the white and black wires from the main board.

#### <u>Step 3.</u>

Disconnect the transformer 4-pin connector with the blue, white, purple, and gray wires from the main board.





### 

#### Step 4.

Disconnect the ballast 2-pin connector with the white and black wires from the main board.



Disconnect the fan 2-pin connector with the red and black wires from the main board.





#### <u>Step 6.</u>

Disconnect the LED 6-pin connector with the red and white wires from the main board.

#### <u>Step 7.</u>

Disconnect the ballast status 2-pin connector with the red and blue wires from the main board.





## **HAYWARD**<sup>®</sup>

#### Step 8.

Remove the 2 screws that secure the PCB to the can using a 5/16 nut driver.













Replace the front panel using the 2 screws that were previously removed.

Installation is now complete. It is safe to restore power to the system.



#### **USE ONLY HAYWARD GENUINE REPLACEMENT PARTS**

#### Step 9.

Remove the old PCB from the can.

Unbox the GLX-HYDPCB replacement PCB and position it in the can.

#### Step 10.

Fasten the PCB to the can using the 2 screws that were previously removed.

Reconnect all disconnected connectors to the correct locations on the new PCB using the pictures above for reference.



Hayward Pool Products 620 Division Street, Elizabeth NJ 07207 Phone (908)-355-7995 www.hayward.com

USE ONLY HAYWARD GENUINE REPLACEMENT PARTS