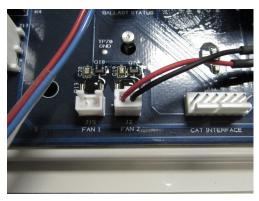

#### Step 4.

Disconnect the ballast 2-pin connector with the white and black wires from the main board.

Disconnect the fan 2-pin connector with the red and black wires from the main board.