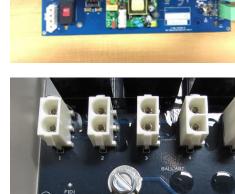

#### Step 2

Disconnect the transformer 2-pin connector with the yellow wires from the main board.

Disconnect the 2-pin connector with the white and black wires from the main board.

#### <u>Step 3.</u>

Disconnect the transformer 4-pin connector with the blue, white, purple, and gray wires from the main board.

#### Step 4.

Disconnect the ballast 2-pin connector with the white and black wires from the main board.

Disconnect the fan 2-pin connector with the red and black wires from the main board.

#### <u>Step 6.</u>

Disconnect the LED 6-pin connector with the red and white wires from the main board.

#### <u>Step 7.</u>

Disconnect the ballast status 2-pin connector with the red and blue wires from the main board.

#### Step 10.

Fasten the PCB to the can using the 2 screws that were previously removed.

Reconnect all disconnected connectors to the correct locations on the new PCB using the pictures above for reference.