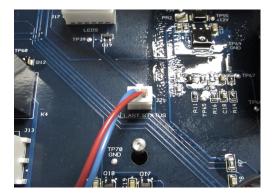

#### <u>Step 7.</u>

Disconnect the ballast status 2-pin connector with the red and blue wires from the main board.