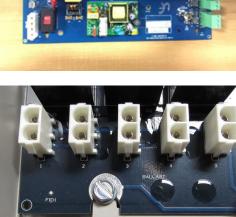

#### Step 2

Disconnect the transformer 2-pin connector with the yellow wires from the main board.

Disconnect the 2-pin connector with the white and black wires from the main board.

#### <u>Step 3.</u>

Disconnect the transformer 4-pin connector with the blue, white, purple, and gray wires from the main board.

#### Step 4.

Disconnect the ballast 2-pin connector with the white and black wires from the main board.

Disconnect the fan 2-pin connector with the red and black wires from the main board.

#### <u>Step 6.</u>

Disconnect the LED 6-pin connector with the red and white wires from the main board.

#### <u>Step 7.</u>

Disconnect the ballast status 2-pin connector with the red and blue wires from the main board.

#### Step 10.

Fasten the PCB to the can using the 2 screws that were previously removed.

Reconnect all disconnected connectors to the correct locations on the new PCB using the pictures above for reference.