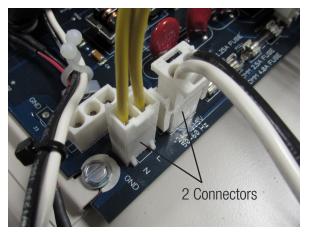

#### Step 2

Disconnect the transformer 2-pin connector with the yellow wires from the main board.

Disconnect the 2-pin connector with the white and black wires from the main board.