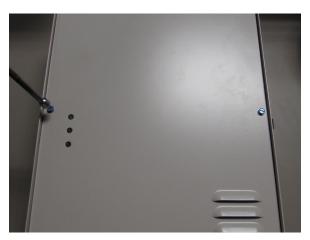

#### Step 1

**IMPORTANT:** To Prevent Electrical Shock, Make Sure All Power Sources Are Disconnected From The Unit Before Starting!

Remove Front Panel by removing the two screws using a 5/16 nut driver.