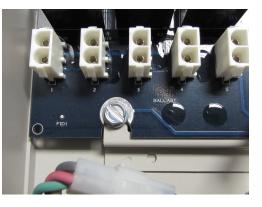

#### Step 2

Disconnect the transformer 2-pin connector with the yellow wires from the main board.

Disconnect the 2-pin connector with the white and black wires from the main board.

#### <u>Step 3.</u>

Disconnect the transformer 4-pin connector with the blue, white, purple, and gray wires from the main board.