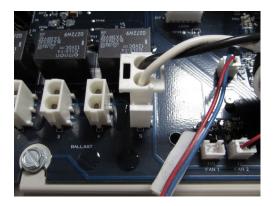

#### Step 4.

Disconnect the ballast 2-pin connector with the white and black wires from the main board.

Disconnect the fan 2-pin connector with the red and black wires from the main board.