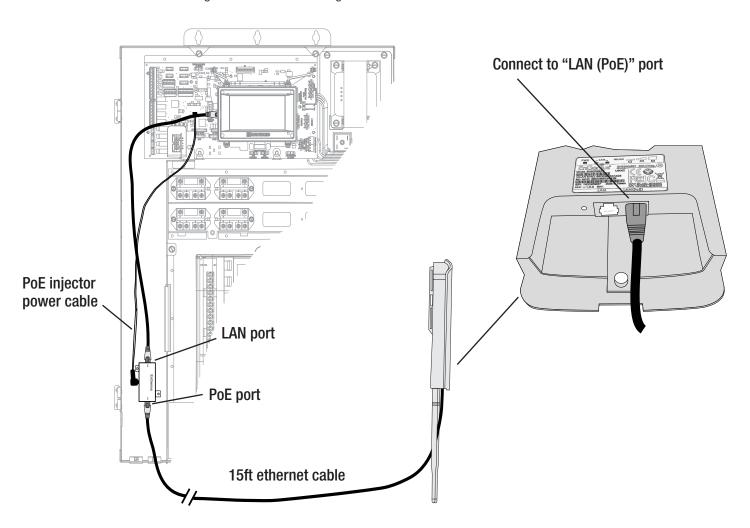

## **IMPORTANT**

Refer to the manual and the diagram below when wiring the HLWLAN/HLWLANAU.