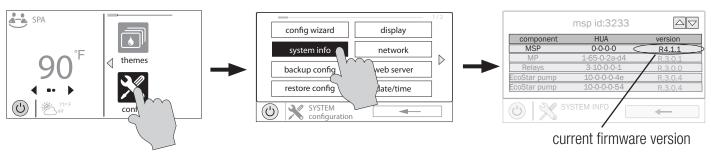

## Check your OmniLogic Firmware before Installing this Product

The HLWLAN requires that the OmniLogic run version R4.1.1 or newer firmware. Before installing the HLWLAN, check the current version of firmware and upgrade if necessary. If an upgrade is needed, OmniLogic firmware can be found at www.hay-ward.com/firmware. For detailed instructions on how to upgrade, view the Release Notes found next to the firmware links. After the OmniLogic's firmware has been upgraded, proceed with the HLWLAN installation. Refer to the HLWLAN Installation manual for more information.