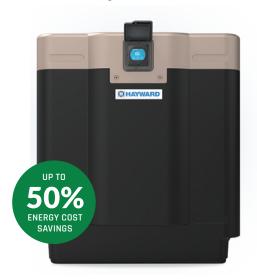

### SAVES EQUIVALENT OF SINGLE-SPEED HEATER IN 3 SWIM SEASONS †

\*Savings may vary by region.

» hayward.com » 1-888-HAYWARD

Pumps » Filters » Heaters » Sanitization » Automation » Lighting » Water Features » Cleaners » Safety