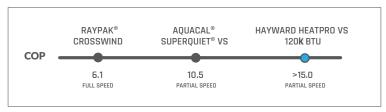

### SAVES EQUIVALENT OF SINGLE-SPEED HEATER IN 3 SWIM SEASONS †

\*Savings may vary by region.

» hayward.com » 1-888-HAYWARD

Pumps » Filters » Heaters » Sanitization » Automation » Lighting » Water Features » Cleaners » Safety