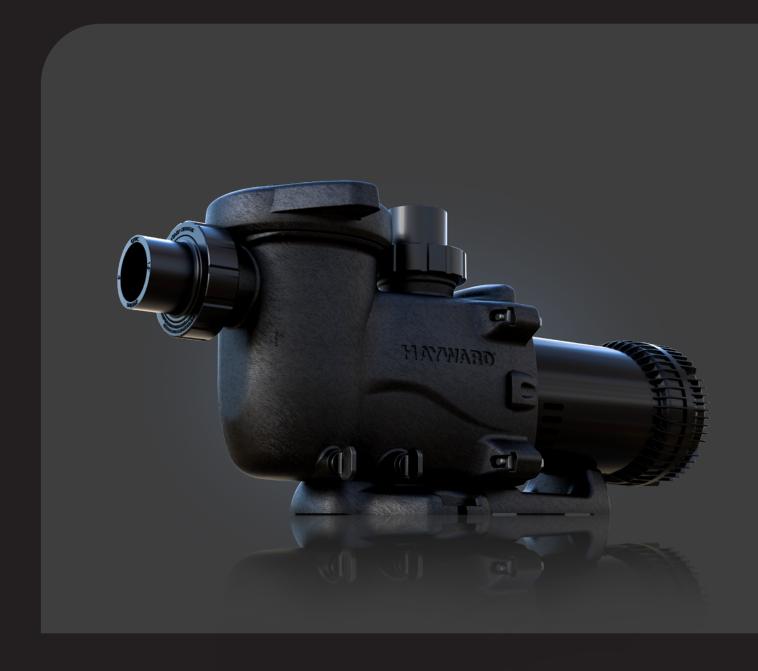

# MaxFlo® XE

Ultra-High Efficiency Pumps

**INDUSTRY-LEADING EFFICIENCY** AT AN INCOMPARABLE PRICE

# THE ENERGY EFFICIENCY YOU NEED. THE VALUE YOU WANT.

For pool owners looking for impressive energy savings in a pump that costs a lot less, MaxFlo XE ultra-high efficiency pumps are a great find. Selectable speed options create powerful cost savings without a lot of hassle. With its easy installation, dual-voltage capability and durable design that's up to 30% lighter weight than competitive VS models, MaxFlo XE is the best way to install an affordable pump that complies with Department of Energy regulations in any new or existing pool.

## **KEY FEATURES**

- » Industry-leading efficiency exceeds DOE benchmarks and efficiency of many competitive VS pumps
- » Easily programmable with up to 6 selectable speeds
- » Dual-voltage capability (230V/115V) offers more versatility for installation
- » Chemical-resistant Viton® seal offers improved resistance against chemical imbalances
- » Simple installation with up to 2" shorter length than single-speed models, standard 1.5" x 2" unions and no additional equipment requirements