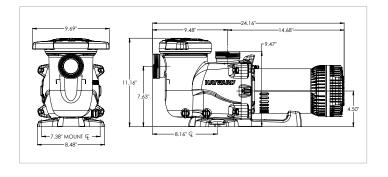

for installation
- » Chemical-resistant Viton® seal offers improved resistance against chemical imbalances
- » Simple installation with up to 2" shorter length than single-speed models, standard 1.5" x 2" unions and no additional equipment requirements





**Simple button programming** easily switches between speeds

3 years\*\*





| SPECIFICATIONS |          |             |          |                                  |           |
|----------------|----------|-------------|----------|----------------------------------|-----------|
| MODEL NUMBER   | TOTAL HP | SPEED RANGE |          | WEIGHTED ENERGY<br>FACTOR (WEF)* | WARRANTY  |
| SP2310X15XE    | 1.65     | 40-100%     | 230/115V | 9.7/9.7                          | 3 years** |

230/115V

40-100%

## MAXFLOW XE DIMENSIONS (INCHES)



SP2315X20XE

2.25

## MAXFLO XE MAX SPEED PERFORMANCE COMPARISON

8.4/8.7



MaxFlo VS 500 pumps are listed by: c(UL)us (NSE



\*\*When sold by a Totally Hayward® partner. Exclusions, other terms and conditions may apply — visit hayward.com/expert for details

» hayward.com » 1-888-HAYWARD

Pumps » Filters » Heaters » Sanitization » Automation » Lighting » Water Features » Cleaners » Safety



<sup>\*</sup>The higher the weighted energy factor (WEF), the more efficient the pump. Visit hayward.com/regulations for more information.