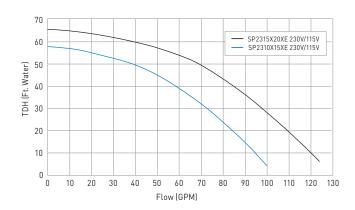

## MAXFLO XE MAX SPEED PERFORMANCE COMPARISON

8.4/8.7

MaxFlo VS 500 pumps are listed by: c(UL)us (NSE

\*\*When sold by a Totally Hayward® partner. Exclusions, other terms and conditions may apply — visit hayward.com/expert for details