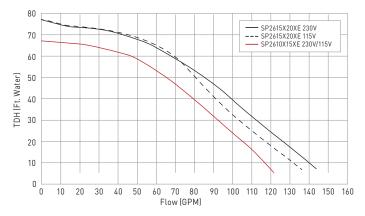

#### SUPER PUMP XE MAX SPEED PERFORMANCE COMPARISON

Super Pump XE pumps are listed by:

c(UL)us (NSE)

\*\*When sold by a Totally Hayward® partner. Exclusions, other terms and conditions may apply — visit hayward.com/expert for details.