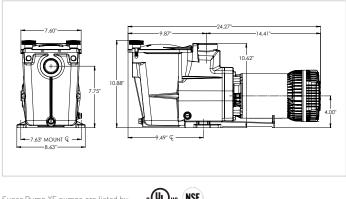

equipment requirements



EXPERT LINE ONLY FROM POOL PROS



Simple button programming easily switches between speeds



| SPECIFICATIONS |          |             |          |                                  |           |
|----------------|----------|-------------|----------|----------------------------------|-----------|
| MODEL NUMBER   | TOTAL HP | SPEED RANGE | VOLTAGE  | WEIGHTED ENERGY<br>FACTOR (WEF)* | WARRANTY  |
| SP2610X15XE    | 1.65     | 40-100%     | 230/115V | 8.3/8.3                          | 3 years** |
| SP2615X20XE    | 2.25     | 40-100%     | 230/115V | 8.0/7.9                          | 3 years** |

\*The higher the weighted energy factor (WEF), the more efficient the pump. Visit hayward.com/regulations for more information.

### SUPER PUMP XE DIMENSIONS (INCHES)



#### SUPER PUMP XE MAX SPEED PERFORMANCE COMPARISON



Super Pump XE pumps are listed by:

c(UL)us (NSE)

\*\*When sold by a Totally Hayward® partner. Exclusions, other terms and conditions may apply — visit hayward.com/expert for details.

» hayward.com » 1-888-HAYWARD

Pumps » Filters » Heaters » Sanitization » Automation » Lighting » Water Features » Cleaners » Safety

Hayward, Hayward & Design, the H logo, Expert Line, Super Pump, Totally Hayward and We Build Better. are registered trademarks of Hayward Industries, Inc. All other trademarks not owned by Hayward are the property of their respective owners. Hayward is not in any way affiliated with or endorsed by those third parties. © 2023 Hayward Industries, Inc.