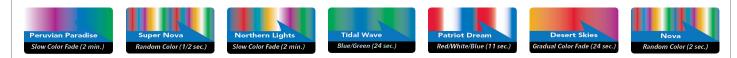

#### **Seven Light Shows**

### **Five Base Colors**

Seven pre-set light shows incorporate these five base colors