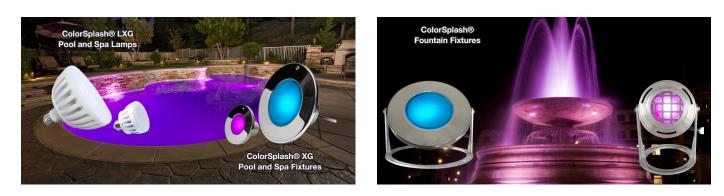

## XG Controller Part # LPL-XG-CTRL-1

J&J Electronic's ColorSplash<sup>®</sup> XG Controller provides complete control of ColorSplash<sup>®</sup> LXG Series pool and spa lamps, XG Series Pool and Spa Fixtures, and Fountain LED Light Fixtures. Control your ColorSplash<sup>®</sup> LED lighting from the palm of your hand, when used with your Bluetooth<sup>®</sup> enabled smart device. Can also be operated manually as a push-button station.

#### **Specifications**

| SPECIFICATION TABLE |                                                                            |                  |                                   |
|---------------------|----------------------------------------------------------------------------|------------------|-----------------------------------|
| Voltage:            | 120VAC 60Hz                                                                | Size:            | (H) 4.87" x (W) 3.37" x (D) 2.5"  |
| Wire Size:          | 18 AWG                                                                     | Approvals:       | ETL Listed                        |
| Maximum Load:       | 400W                                                                       | Outlet Box* Size | (H) 4.5" x (W) 2.75" x (D) 2" min |
|                     |                                                                            | Requirements:    | *Outlet box not included          |
| Environment:        | Outdoor rated; Must use supplied gasket and WET LOCATION RATED outlet box. |                  | ColorSplash <sup>®</sup> LED      |
|                     |                                                                            | For Use with:    | LXG Pool and Spa Lamps            |
|                     |                                                                            |                  | XG Pool and Spa Fixtures          |
|                     |                                                                            |                  | Fountain Lighting Fixtures        |