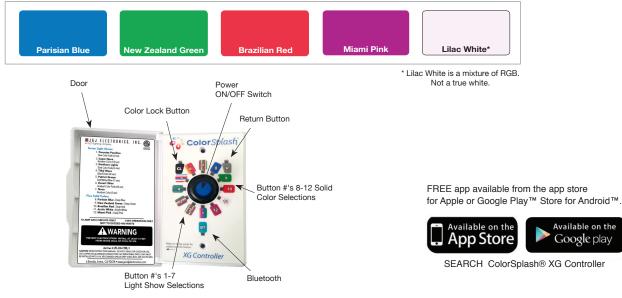

#### **Seven Light Shows**

### **Five Base Colors**

Seven pre-set light shows incorporate these five base colors